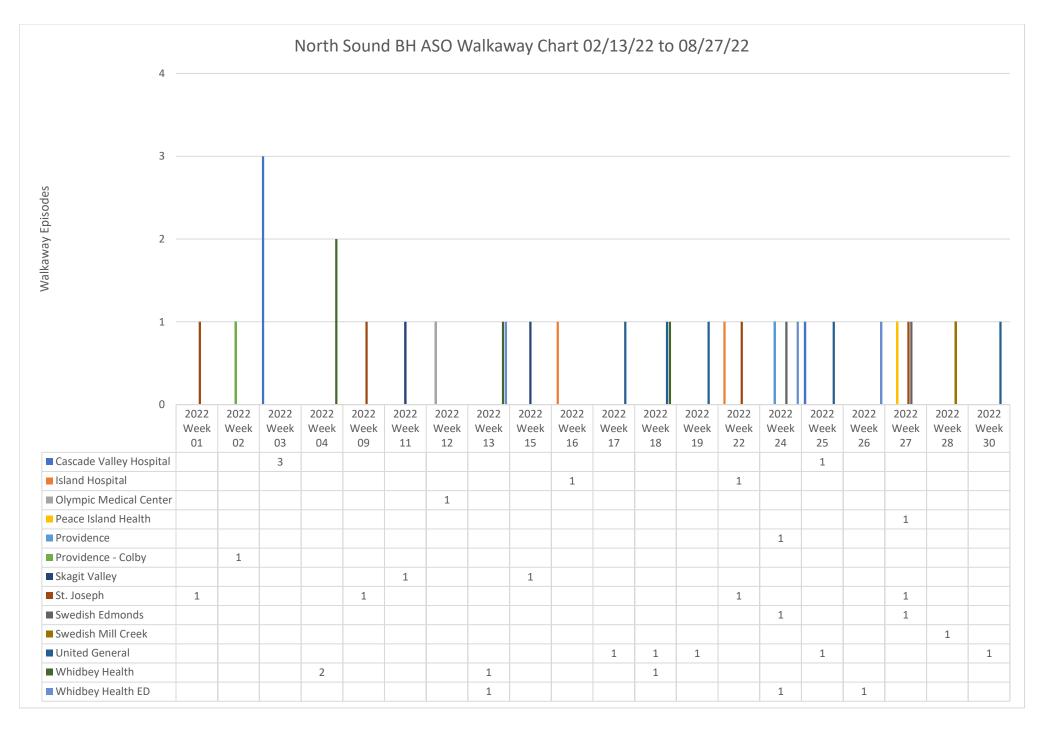

llaboration with five federal agencies, launched the Household Pulse Survey to produce data on the social and economic impacts of Covid-19 on American households. The Household Pulse Survey was designed to gauge the impact of the pandemic on employment status, consumer spending, food security, housing, education disruptions, and dimensions of physical and mental wellness.

https://data.cdc.gov/NCHS/Indicators-of-Anxiety-or-Depression-Based-on-Repor/8pt5-q6wp



% with Symptoms of Depressive Disorder value

% with Symptoms of Anxiety Disorder low conf. level % with Symptoms of Anxiety Disorder value % with Symptoms of Anxiety Disorder high conf. level

#### Place of Service - Crisis Services, percent of total by week



#### Place of Service -Investigations, percent of total by week











### **North Sound Crisis System Dashboard**

|         | · · · · · · · · · · · · · · · · · · ·                             |
|---------|-------------------------------------------------------------------|
| Page 2  | Unduplicated People receiving a crisis system service             |
| Page 3  | Island - Unduplicated People receiving a crisis system service    |
| Page 4  | San Juan - Unduplicated People receiving a crisis system service  |
| Page 5  | Skagit - Unduplicated People receiving a crisis system service    |
| Page 6  | Snohomish - Unduplicated People receiving a crisis system service |
| Page 7  | Whatcom - Unduplicated People receiving a crisis system service   |
| Page 8  | Region Designated Crisis Responder (DCR) Investigations           |
| Page 9  | Region DCR Investig