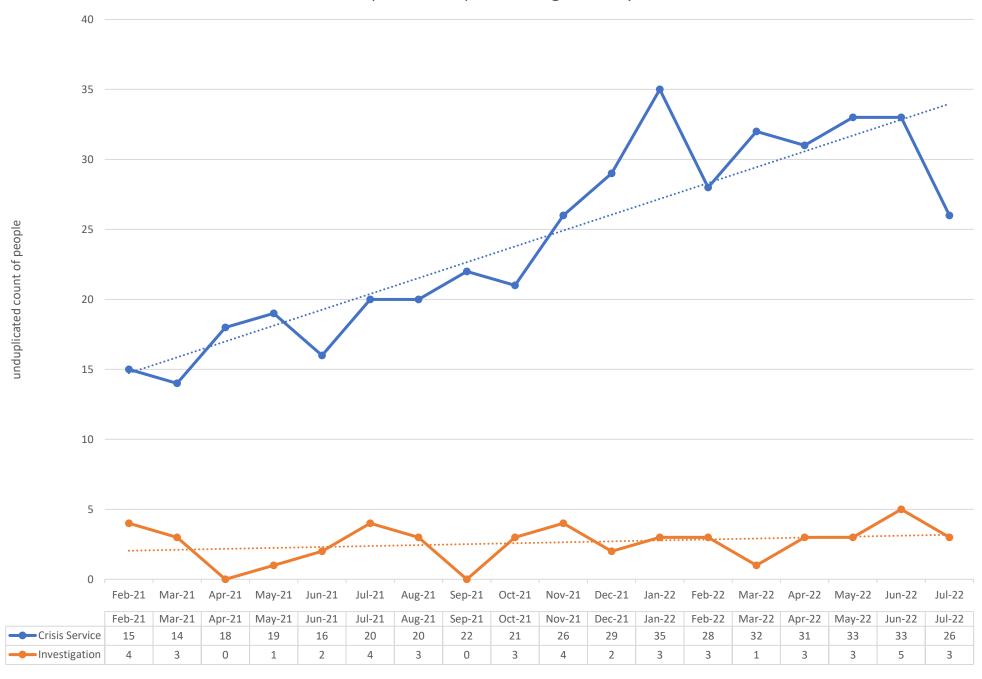

-----|-------------------------------------------------------------------|
| Page 2  | Unduplicated People receiving a crisis system service             |
| Page 3  | Island - Unduplicated People receiving a crisis system service    |
| Page 4  | San Juan - Unduplicated People receiving a crisis system service  |
| Page 5  | Skagit - Unduplicated People receiving a crisis system service    |
| Page 6  | Snohomish - Unduplicated People receiving a crisis system service |
| Page 7  | Whatcom - Unduplicated People receiving a crisis system service   |
| Page 8  | Region Designated Crisis Responder (DCR) Investigations           |
| Page 9  | Region DCR Investigation Referral Sources                         |
| Page 10 | Region DCR Investigation Outcomes                                 |









#### Snohomish - Unduplicated People receiving a crisis system service







Month of Dispatch



Month of Dispatch



|                                                                                       | Feb-21 | Mar-21 | Apr-21 | May-21 | Jun-21 | Jul-21 | Aug-21 | Sep-21 | Oct-21 | Nov-21 | Dec-21 | Jan-22 | Feb-22 | Mar-22 | Apr-22 | May-22 | Jun-22 | Jul-22 |
|---------------------------------------------------------------------------------------|--------|--------|--------|--------|--------|--------|--------|--------|--------|--------|--------|--------|--------|--------|--------|--------|--------|--------|
| ■ Referred to chemical dependency residential program                                 | 0      | 0      | 0      | 3      | 0      | 0      | 0      | 0      | 0      | 0