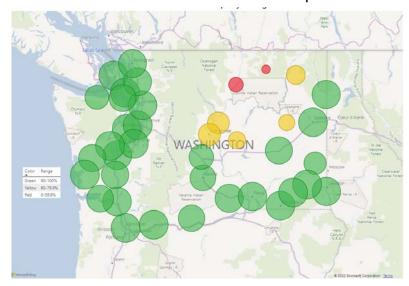

ions, and contact information.
  - HCA is currently working on identifying exception counties needed for BH outpatient providers
- Provider validation to limit "ghost network" entries, or providers that do not exist in Washington state from being included on network submissions.
- Using the same monitoring methodology to determine adequacy for <u>all</u> provider types
- Including telehealth as part of the network monitoring activities.
- Exploring potential decision package to intensify network adequacy monitoring efforts to include additional staff and upgrades to the QuestAnalytics software
- Determining better mechanisms for determining "timely access"



# Network adequacy – Example behavioral health

Prior Submission: Youth SUD outpatient



Current Submission: Youth SUD Outpatient





## **Primary Challenges**

- Inaccurate network submissions
  - (comparing to DOH directory, direct provider calling)
- Establishing source of truth
- Inaccurate provider directories
- Manage Care Organization (MCO)/Provider contracting expectations and knowledge of requirements
- Insufficient provider types (OB/BH Outpatient) and Workforce Shortages
- Providers contracting with limited numbers of MCOs and/or not negotiating contracts with additional MCOs
- ldentification of BH inpatient/IMD facilities, number of beds and bed type (i.e. detox, residential, youth residential, etc.)



## Questions

Jesica Mikesell <u>Jesica.Mikesell@hca.wa.gov</u>

Jessica Diaz

Jessica.diaz@hca.wa.gov



## Crisis System Vision

**BHASO** meeting

August 25, 2022



# HCA's vision for future state Cris