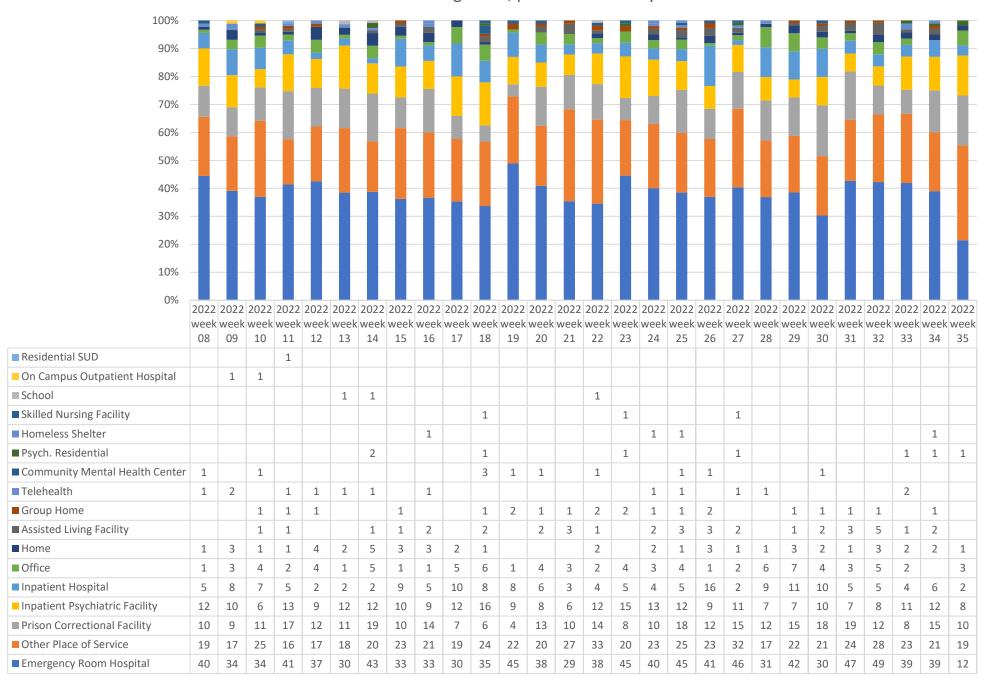

in collaboration with five federal agencies, launched the Household Pulse Survey to produce data on the social and economic impacts of Covid-19 on American households. The Household Pulse Survey was designed to gauge the impact of the pandemic on employment status, consumer spending, food security, housing, education disruptions, and dimensions of physical and mental wellness.

https://data.cdc.gov/NCHS/Indicators-of-Anxiety-or-Depression-Based-on-Repor/8pt5-q6wp



% with Symptoms of Depressive Disorder value

% with Symptoms of Anxiety Disorder low conf. level % with Symptoms of Anxiety Disorder value % with Symptoms of Anxiety Disorder high conf. level

#### Place of Service - Crisis Services, percent of total by week



#### Place of Service -Investigations, percent of total by week











### **North Sound Crisis System Dashboard**

|         | · · · · · · · · · · · · · · · · · · ·                             |
|---------|-------------------------------------------------------------------|
| Page 2  | Unduplicated People receiving a crisis system service             |
| Page 3  | Island - Unduplicated People receiving a crisis system service    |
| Page 4  | San Juan - Unduplicated People receiving a crisis system service  |
| Page 5  | Skagit - Unduplicated People receiving a crisis system service    |
| Page 6  | Snohomish - Unduplicated People receiving a crisis system service |
| Page 7  | Whatcom - Unduplicated People receiving a crisis system service   |
| Page 8  | Region Designated Crisis Responder (DCR) Investigations           |
| Page 9  | Region DCR In