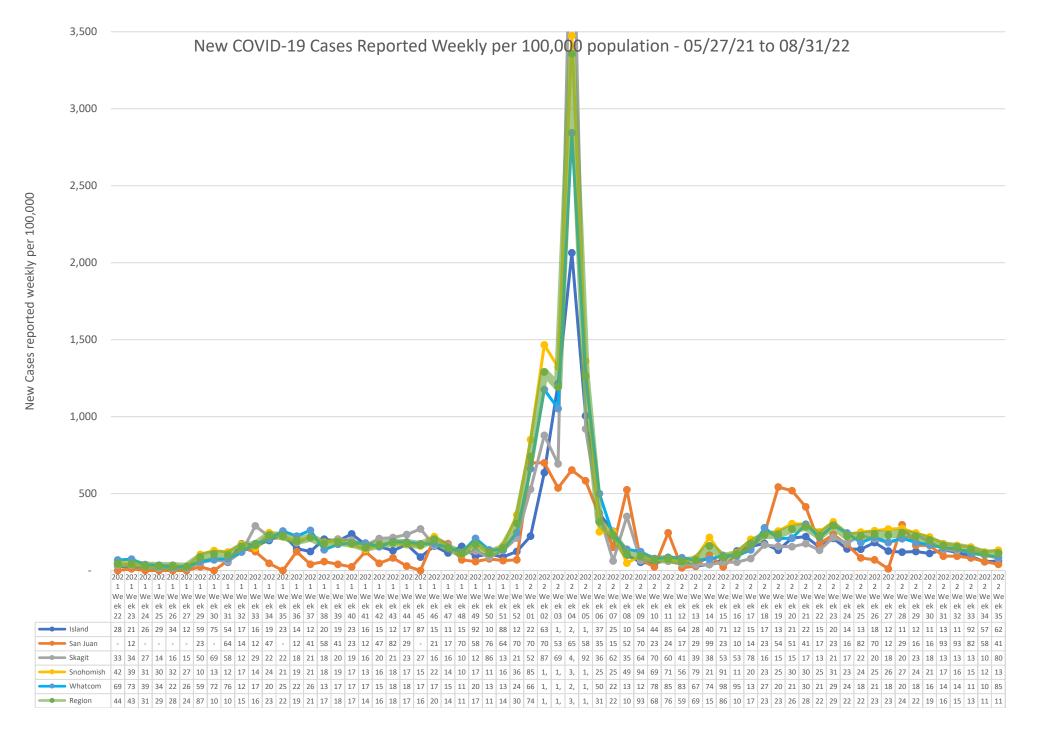

#### **Comments & Announcements from the Chair**

Chair Browning commented that COVID has not yet left and that many more cases are being reported