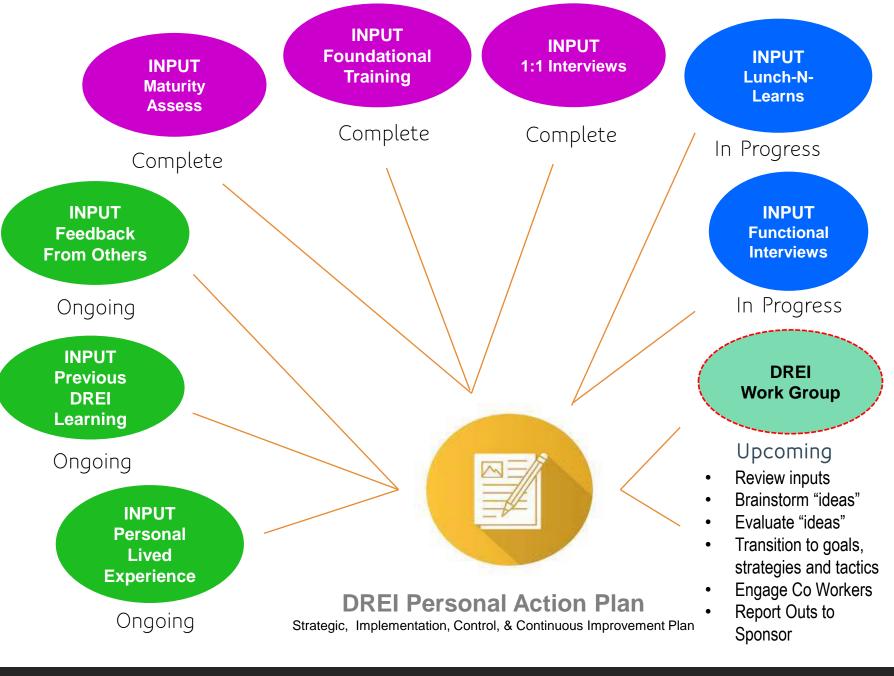

# DREI Action Plan INPUTS TURN AWARENESS INTO ACTION

## Next Steps

- Continue Lunch & Learns
- Continue Functional interviews
- Select Racial Equity Strategic Work Group participants
- Begin Racial Equity Strategic Work Group
- Draft DREI Strategic Plan
- Support 1<sup>st</sup> Qtr Implementation of DREI Strategic Plan