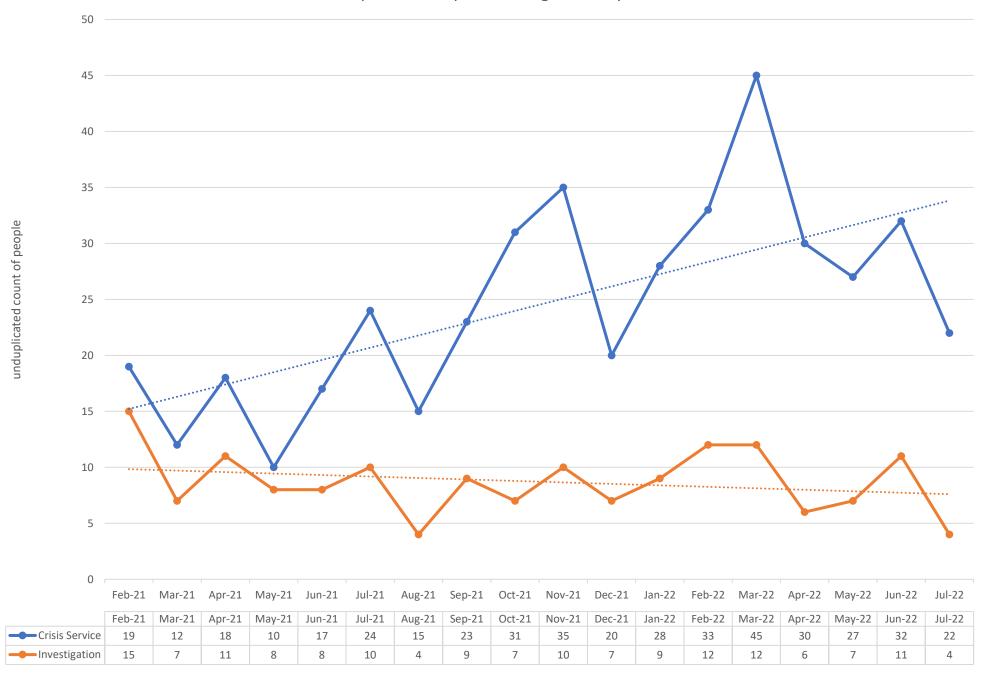

-------|-------------------------------------------------------------------|
| Page 2  | Unduplicated People receiving a crisis system service             |
| Page 3  | Island - Unduplicated People receiving a crisis system service    |
| Page 4  | San Juan - Unduplicated People receiving a crisis system service  |
| Page 5  | Skagit - Unduplicated People receiving a crisis system service    |
| Page 6  | Snohomish - Unduplicated People receiving a crisis system service |
| Page 7  | Whatcom - Unduplicated People receiving a crisis system service   |
| Page 8  | Region Designated Crisis Responder (DCR) Investigations           |
| Page 9  | Region DCR Investigation Referral Sources                         |
| Page 10 | Region DCR Investigation Outcomes                                 |









#### Snohomish - Unduplicated People receiving a crisis system service







Month of Dispatch



Month of Dispatch



|                                                                                       | Feb-21 | Mar-21 | Apr-21 | May-21 | Jun-21 | Jul-21 | Aug-21 | Sep-21 | Oct-21 | Nov-21 | Dec-21 | Jan-22 | Feb-22 | Mar-22 | Apr-22 | May-22 | Jun-22 | Jul-22 |
|---------------------------------------------------------------------------------------|--------|--------|--------|--------|--------|--------|--------|--------|--------|--------|--------|--------|--------|--------|--------|--------|--------|--------|
| ■ Referred to chemical dependency residential program                                 | 0      | 0      | 0      | 3      | 0      | 0      | 0      | 0      | 0      |