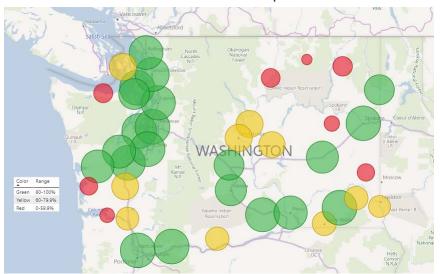

udes ensuring accurate NPIs, servicing locations, and contact information.
  - HCA is currently working on identifying exception counties needed for BH outpatient providers
- Provider validation to limit "ghost network" entries, or providers that do not exist in Washington state from being included on network submissions.
- Using the same monitoring methodology to determine adequacy for <u>all</u> provider types
- Including telehealth as part of the network monitoring activities.
- Exploring potential decision package to intensify network adequacy monitoring efforts to include additional staff and upgrades to the QuestAnalytics software
- Determining better mechanisms for determining "timely access"



# Network adequacy – Example behavioral health

Prior Submission: Youth SUD outpatient



Current Submission: Youth SUD Outpatient





## **Primary Challenges**

- Inaccurate network submissions
  - (comparing to DOH directory, direct provider calling)
- Establishing source of truth
- Inaccurate provider directories
- Manage Care Organization (MCO)/Provider contracting expectations and knowledge of requirements
- Insufficient provider types (OB/BH Outpatient) and Workforce Shortages
- Providers contracting with limited numbers of MCOs and/or not negotiating contracts with additional MCOs
- ldentification of BH inpatient/IMD facilities, number of beds and bed type (i.e. detox, residential, youth residential, etc.)



## Questions

Jesica Mikesell <u>Jesica.Mikesell@hca.wa.gov</u>

Jessica Diaz

Jessica.diaz@hca.wa.gov



## Crisis System Vision

**BHASO** meeting

August 25,