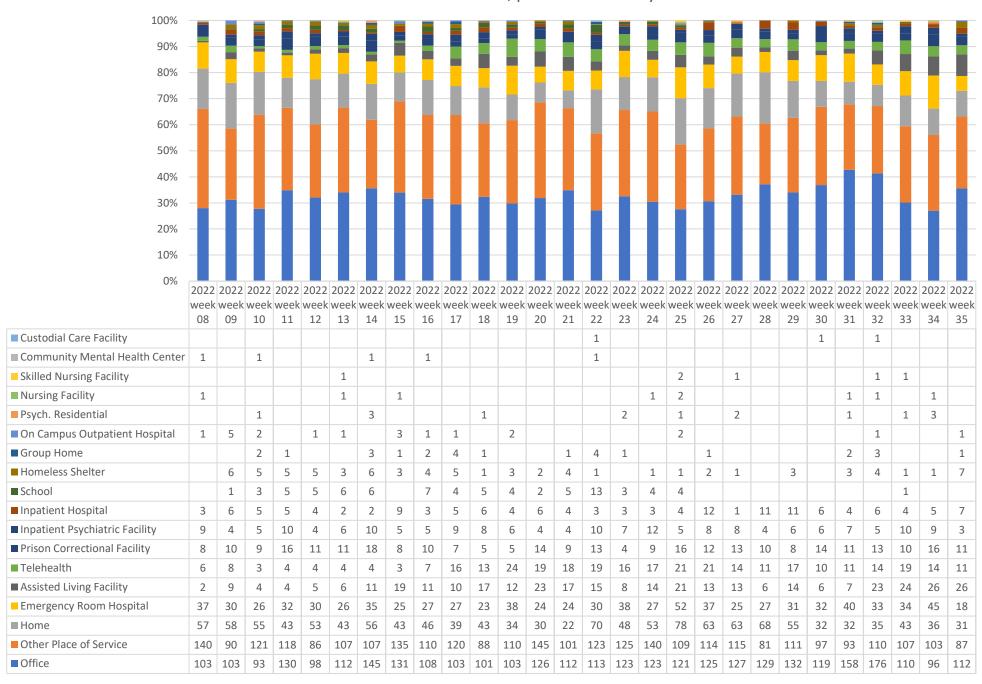

d Frequency of Symptoms During Last 7 Days

The U.S. Census Bureau, in collaboration with five federal agencies, launched the Household Pulse Survey to produce data on the social and economic impacts of Covid-19 on American households. The Household Pulse Survey was designed to gauge the impact of the pandemic on employment status, consumer spending, food security, housing, education disruptions, and dimensions of physical and mental wellness.

https://data.cdc.gov/NCHS/Indicators-of-Anxiety-or-Depression-Based-on-Repor/8pt5-q6wp



% with Symptoms of Depressive Disorder value

% with Symptoms of Anxiety Disorder low conf. level % with Symptoms of Anxiety Disorder value % with Symptoms of Anxiety Disorder high conf. level

#### Place of Service - Crisis Services, percent of total by week



#### Place of Service -Investigations, percent of total by week











### **North Sound Crisis System Dashboard**

|         | · · · · · · · · · · · · · · · · · · ·                             |
|---------|-------------------------------------------------------------------|
| Page 2  | Unduplicated People receiving a crisis system service             |
| Page 3  | Island - Unduplicated People receiving a crisis system service    |
| Page 4  | San Juan - Unduplicated People receiving a crisis system service  |
| Page 5  | Skagit - Unduplicated People receiving a crisis system service    |
| Page 6  | Snohomish - Unduplicated People receiving a crisis system service |
| Page 7  | Whatcom - Unduplicated People receiving a crisis system service   |
| Page 8  | Region Designated Crisis R