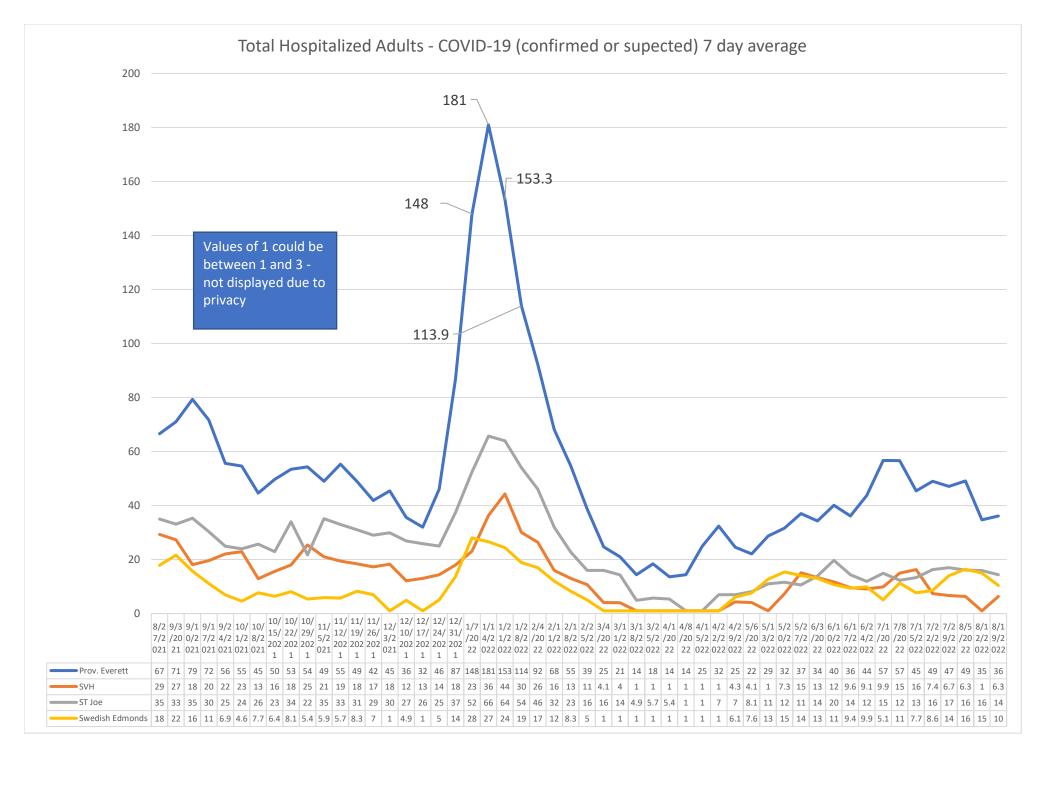

#### **Comments & Announcements from the Chair**

Chair Browning commented that COVID has not yet left and that many more cases are being reported