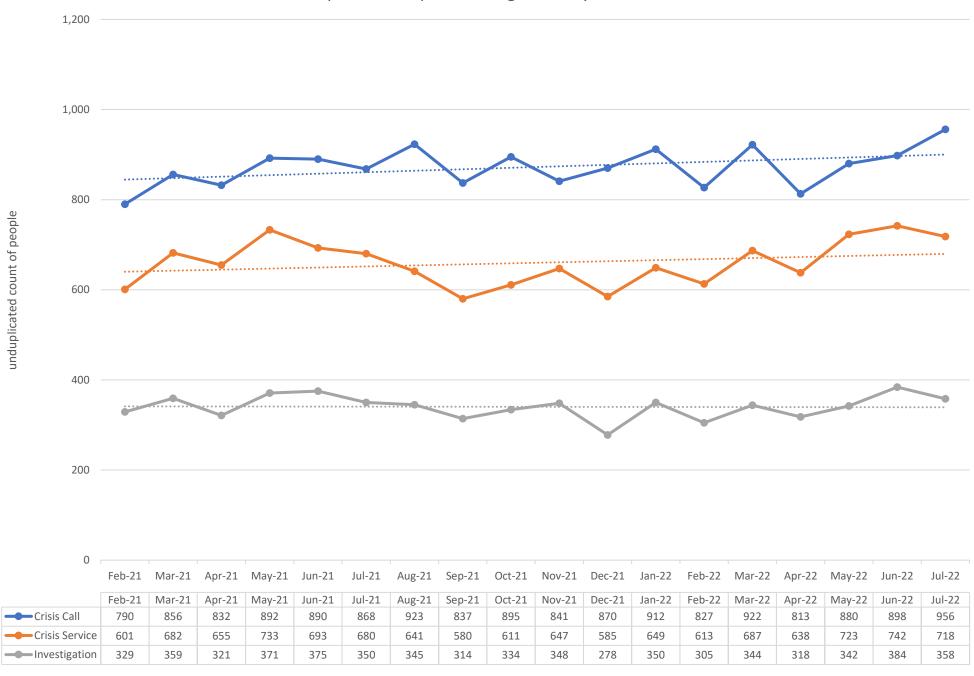

---------|-------------------------------------------------------------------|
| Page 2  | Unduplicated People receiving a crisis system service             |
| Page 3  | Island - Unduplicated People receiving a crisis system service    |
| Page 4  | San Juan - Unduplicated People receiving a crisis system service  |
| Page 5  | Skagit - Unduplicated People receiving a crisis system service    |
| Page 6  | Snohomish - Unduplicated People receiving a crisis system service |
| Page 7  | Whatcom - Unduplicated People receiving a crisis system service   |
| Page 8  | Region Designated Crisis Responder (DCR) Investigations           |
| Page 9  | Region DCR Investigation Referral Sources                         |
| Page 10 | Region DCR Investigation Outcomes                                 |









#### Snohomish - Unduplicated People receiving a crisis system service







Month of Dispatch



Month of Dispatch



|                                                                                       | Feb-21 | Mar-21 | Apr-21 | May-21 | Jun-21 | Jul-21 | Aug-21 | Sep-21 | Oct-21 | Nov-21 | Dec-21 | Jan-22 | Feb-22 | Mar-22 | Apr-22 | May-22 | Jun-22 | Jul-22 |
|---------------------------------------------------------------------------------------|--------|--------|--------|--------|--------|--------|--------|--------|--------|--------|--------|--------|--------|--------|--------|--------|--------|--------|
| ■ Referred to chemical dependency residential program                                 | 0      | 0      | 0      | 3      | 0      | 0      | 0      | 0      | 0