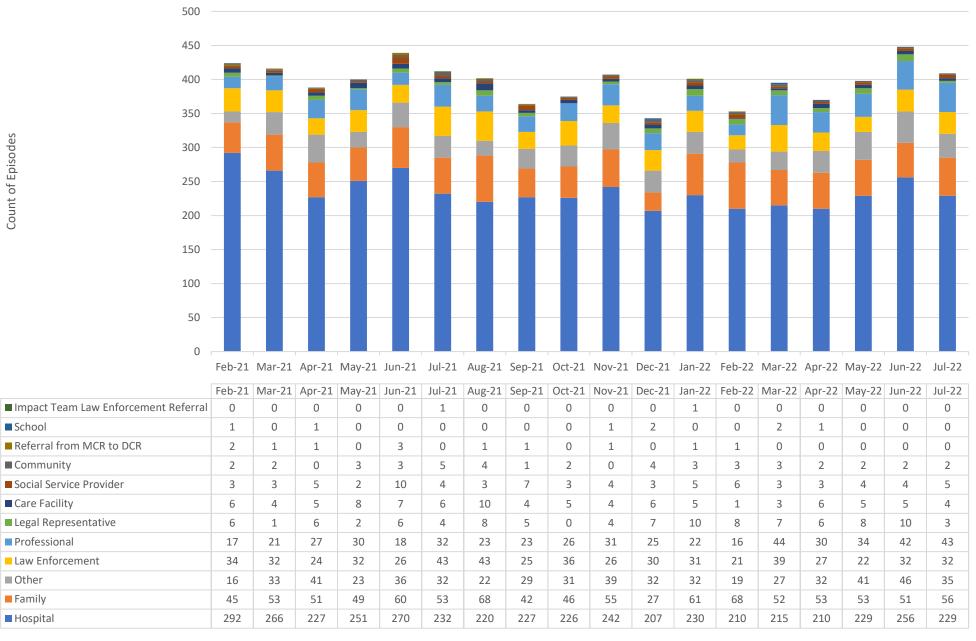

#### **Child/Youth Mobile Crisis Team**

The Child/Youth Mobile Crisis Team RFQ evaluation team met on August 4<sup>th</sup> and is recommending the Compass Health as the successful bidder for serving Skagit, Snohomish, and Whatcom counties. The funding in the amendment provides start-up funds allocated by HCA for the two 11-person teams.

#### Motion #22-51

North Sound BH-ASO-Compass Health-ICCN-Amendment 10 for the provision of a Child/Youth Mobile Crisis Team in Snohomish, Skagit and Whatcom counties. The six (6)-month allocation on this contract is \$1,094,299.25. The contract term is July 1, 2019, through June 30, 2023, with an automatic one-year renewal on July 1, 2023, based on continued compliance with the terms of the contract

#### Child/Youth Mobile Crisis Team

• We have concluded the Child/Youth Mobile Crisis Team Request for Qualifications. The evaluation team met on August 4<sup>th</sup> and is recommending the Compass Health as the successful bidder for serving Skagit, Snohomish, and Whatcom counties.

There was a brief discussion regarding the Child/Youth Mobile Crisis Team; questions were answered